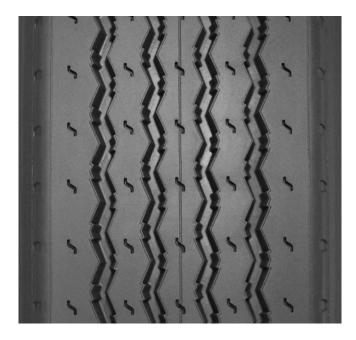

*THE MICHELIN®* XZA® PRE-MOLD™ RETREAD

The MICHELIN<sup>®</sup> XZA<sup>®</sup> Pre-Mold<sup>™</sup> Retread is an all-wheel position tread design with proven versatility and exceptional resistance to scrub and abrasion for line haul and regional applications.

## **Strong Durability –**

Scrub and abrasion resistance • **Solid shoulder** 

## Long, Even Tread Life -

Long mileage

• 13/32nds, 15/32nds, 19/32nds or 20/32nds tread depth, depending on tread width

Also available <code>MICHELIN® XZA®</code> Siped <code>Pre-Mold™</code> Retread and as a Custom <code>Mold™</code> Retread.